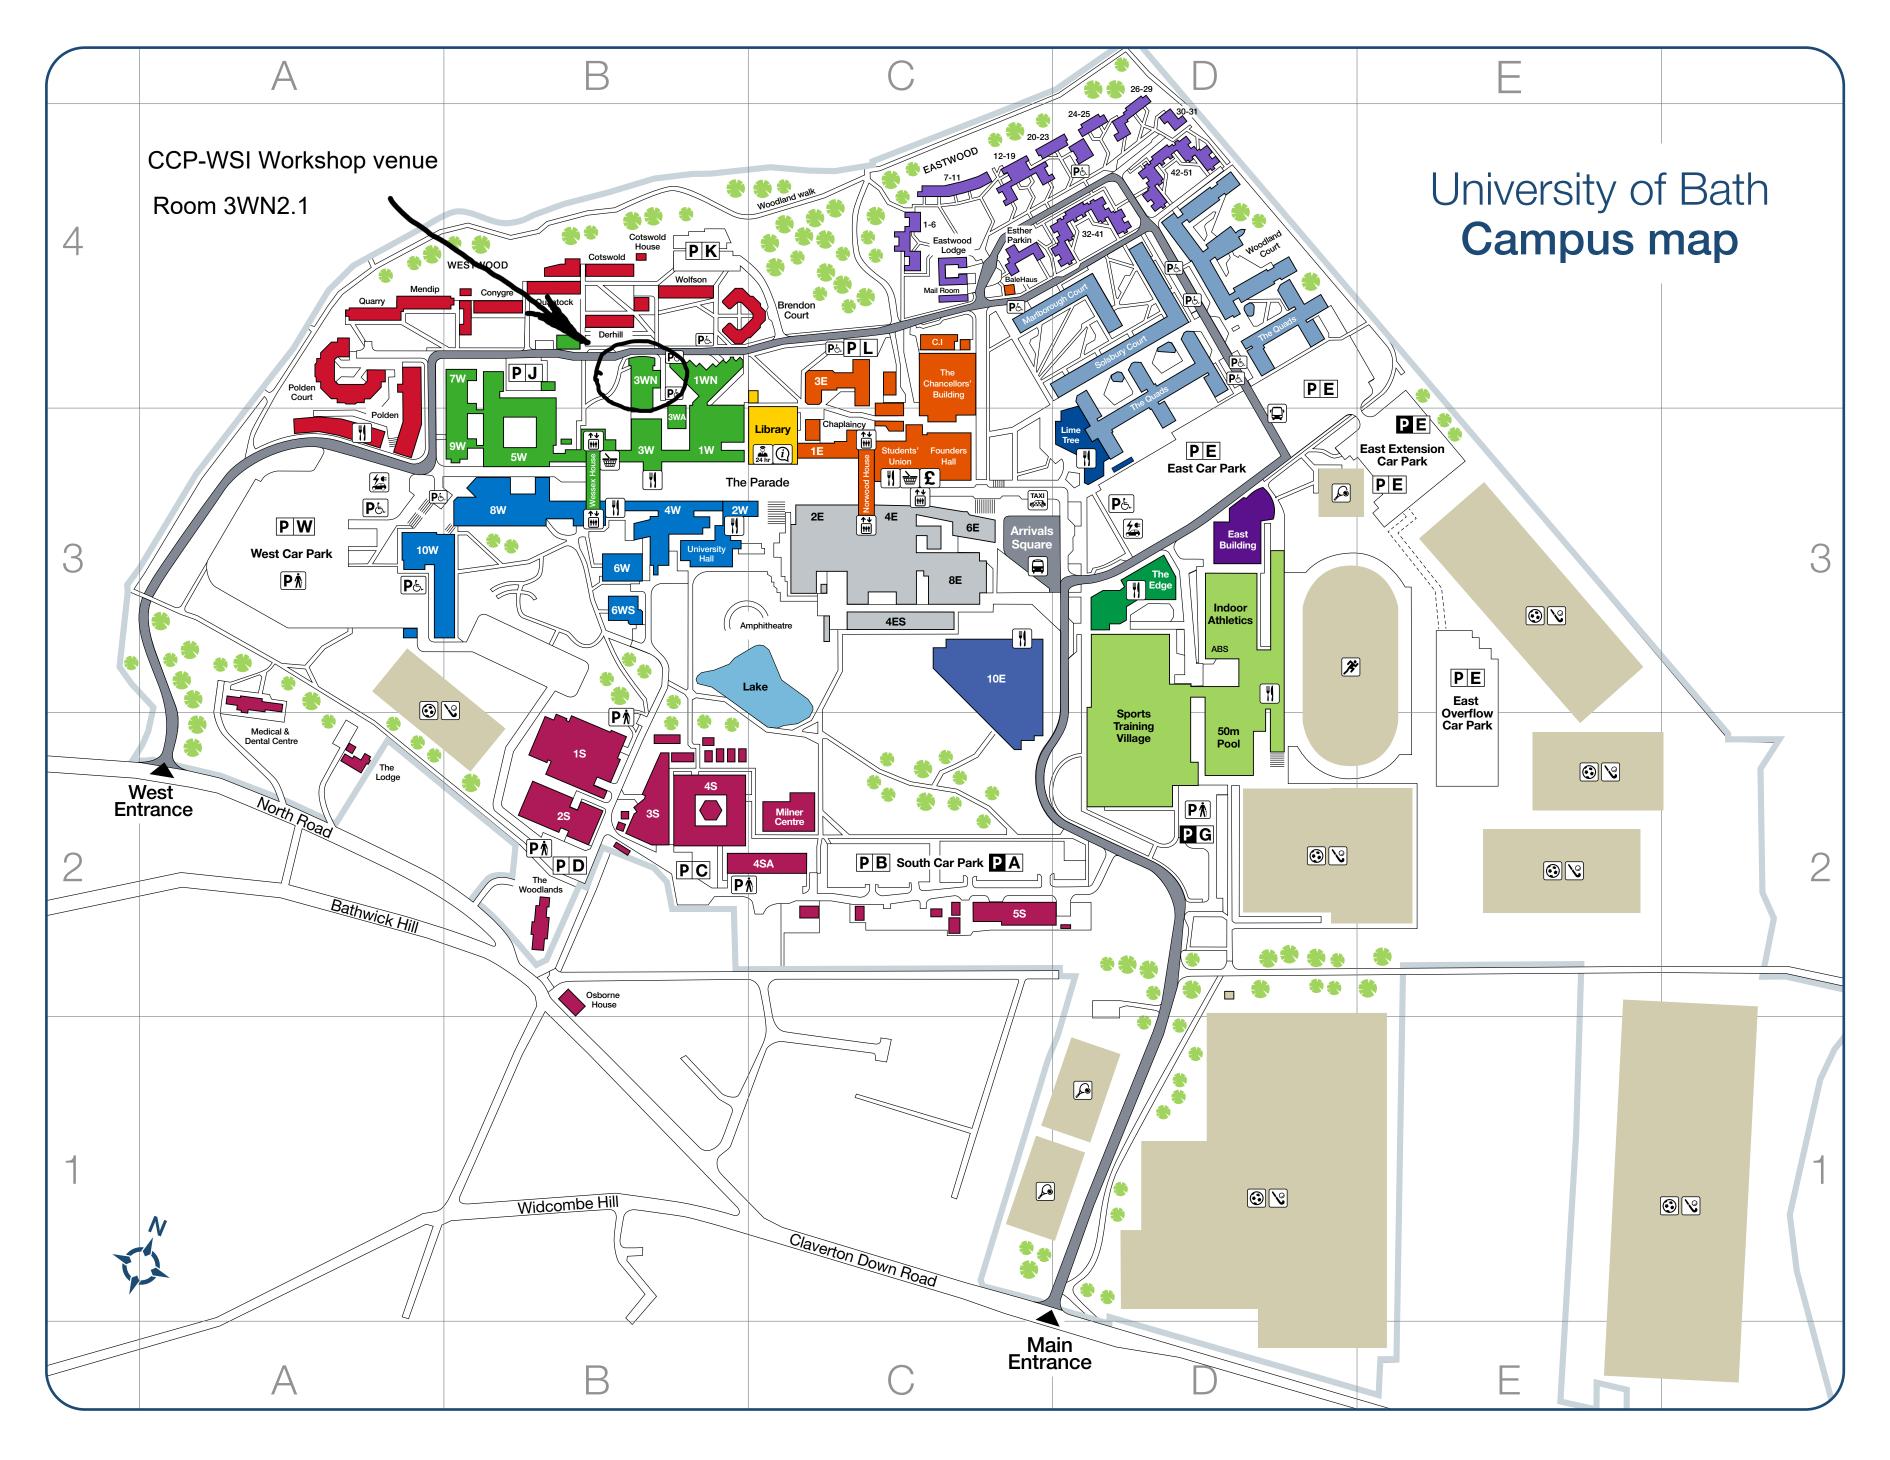

Bus stop Coach Drop Off Point TAXI Taxi Rank Food & Drink Shopping

Sports pitches

> Athletics track Tennis courts

24 hour security

University Reception

The Campus is built around the main Parade which forms a central spine with Norwood House at the east end and Wessex House at the west end. The Library and Learning Centre is the University's central hub and all buildings are identified according to their east/west position in relation to it. Odd numbers in building names indicate that they are located on the northern side of the Parade, on the same side as the Library, and even numbers are on the southern side. The main pedestrian Parade is Level 2.